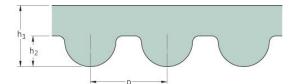

## PHG 2160-3M-9

| No. of teeth      | 720   |
|-------------------|-------|
| Pitch length (in) | 85.04 |
| Pitch length (mm) | 2160  |
| h1 = Height (mm)  | 2.4   |
| Width (mm)        | 9     |
| Sleeve (Y/N)      | N     |