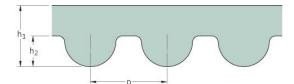

## PHG 1950-3M-9

| No. of teeth      | 650   |
|-------------------|-------|
| Pitch length (in) | 76.77 |
| Pitch length (mm) | 1950  |
| h1 = Height (mm)  | 2.4   |
| Width (mm)        | 9     |
| Sleeve (Y/N)      | N     |