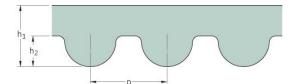

## PHG 1209-3M-15

| No. of teeth      | 403  |
|-------------------|------|
| Pitch length (in) | 47.6 |
| Pitch length (mm) | 1209 |
| h1 = Height (mm)  | 2.4  |
| Width (mm)        | 15   |
| Sleeve (Y/N)      | N    |