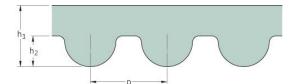

## PHG 720-3M-9

| No. of teeth      | 240   |
|-------------------|-------|
| Pitch length (in) | 28.35 |
| Pitch length (mm) | 720   |
| h1 = Height (mm)  | 2.4   |
| Width (mm)        | 9     |
| Sleeve (Y/N)      | N     |