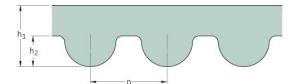

## PHG 633-3M-15

| No. of teeth      | 211   |
|-------------------|-------|
| Pitch length (in) | 24.92 |
| Pitch length (mm) | 633   |
| h1 = Height (mm)  | 2.4   |
| Width (mm)        | 15    |
| Sleeve (Y/N)      | N     |