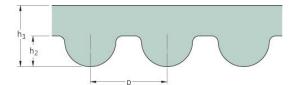

## PHG 582-3M-9

| No. of teeth      | 194   |
|-------------------|-------|
| Pitch length (in) | 22.91 |
| Pitch length (mm) | 582   |
| h1 = Height (mm)  | 2.4   |
| Width (mm)        | 9     |
| Sleeve (Y/N)      | N     |