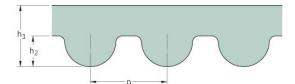

## PHG 576-3M-9

| No. of teeth      | 192   |
|-------------------|-------|
| Pitch length (in) | 22.68 |
| Pitch length (mm) | 576   |
| h1 = Height (mm)  | 2.4   |
| Width (mm)        | 9     |
| Sleeve (Y/N)      | N     |