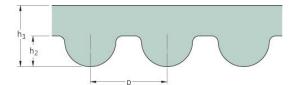

## PHG 483-3M-9

| No. of teeth      | 161   |
|-------------------|-------|
| Pitch length (in) | 19.02 |
| Pitch length (mm) | 483   |
| h1 = Height (mm)  | 2.4   |
| Width (mm)        | 9     |
| Sleeve (Y/N)      | N     |