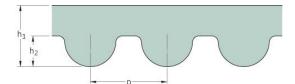

## PHG 318-3M-9

| No. of teeth      | 106   |
|-------------------|-------|
| Pitch length (in) | 12.52 |
| Pitch length (mm) | 318   |
| h1 = Height (mm)  | 2.4   |
| Width (mm)        | 9     |
| Sleeve (Y/N)      | N     |