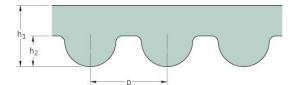

## PHG 282-3M-9

| No. of teeth      | 94   |
|-------------------|------|
| Pitch length (in) | 11.1 |
| Pitch length (mm) | 282  |
| h1 = Height (mm)  | 2.4  |
| Width (mm)        | 9    |
| Sleeve (Y/N)      | N    |