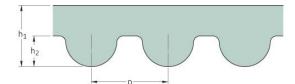

## PHG 225-3M-9

| Número de dentes              | 75   |
|-------------------------------|------|
| Comprimento<br>primitivo (in) | 8.86 |
| Comprimento<br>primitivo (mm) | 225  |
| h1 = Height (mm)              | 2.4  |
| Largura (mm)                  | 9    |
| Casquilho (Y/N)               | N    |