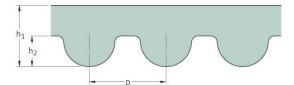

## PHG 162-3M-15

| No. of teeth      | 54   |
|-------------------|------|
| Pitch length (in) | 6.38 |
| Pitch length (mm) | 162  |
| h1 = Height (mm)  | 2.4  |
| Width (mm)        | 15   |
| Sleeve (Y/N)      | N    |