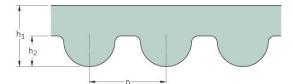

## PHG 117-3M-9

| No. of teeth      | 39   |
|-------------------|------|
| Pitch length (in) | 4.61 |
| Pitch length (mm) | 117  |
| h1 = Height (mm)  | 2.4  |
| Width (mm)        | 9    |
| Sleeve (Y/N)      | N    |