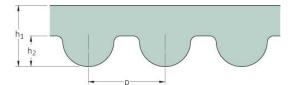

## PHG 1036-14M-S190

| No. of teeth      | 74    |
|-------------------|-------|
| Pitch length (in) | 40.79 |
| Pitch length (mm) | 1036  |
| h1 = Height (mm)  | 10    |
| Width (mm)        | 190   |
| Sleeve (Y/N)      | Y     |