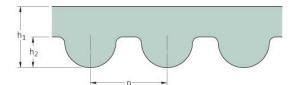

## PHG 4578-14M-40

| No. of teeth      | 327    |
|-------------------|--------|
| Pitch length (in) | 180.24 |
| Pitch length (mm) | 4578   |
| h1 = Height (mm)  | 10     |
| Width (mm)        | 40     |
| Sleeve (Y/N)      | N      |