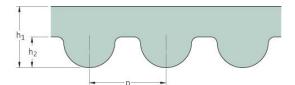

## PHG 4326-14M-40

| No. of teeth      | 309    |
|-------------------|--------|
| Pitch length (in) | 170.31 |
| Pitch length (mm) | 4326   |
| h1 = Height (mm)  | 10     |
| Width (mm)        | 40     |
| Sleeve (Y/N)      | N      |