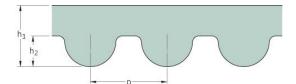

## PHG 3500-14M-40

| No. of teeth      | 250   |
|-------------------|-------|
| Pitch length (in) | 137.8 |
| Pitch length (mm) | 3500  |
| h1 = Height (mm)  | 10    |
| Width (mm)        | 40    |
| Sleeve (Y/N)      | Ν     |