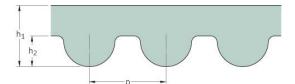

## PHG 1288-14M-40

| Número de dientes          | 92    |
|----------------------------|-------|
| Longitud primitiva<br>(in) | 50.71 |
| Longitud primitiva<br>(mm) | 1288  |
| h1 = Height (mm)           | 10    |
| Anchura (mm)               | 40    |
| Manguito (Y/N)             | N     |
|                            |       |