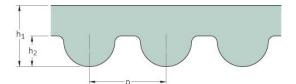

## PHG 6160-14M-170

| No. of teeth      | 440    |
|-------------------|--------|
| Pitch length (in) | 242.52 |
| Pitch length (mm) | 6160   |
| h1 = Height (mm)  | 10     |
| Width (mm)        | 170    |
| Sleeve (Y/N)      | N      |