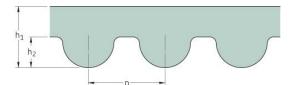

## PHG 5040-14M-170

| No. of teeth      | 360    |
|-------------------|--------|
| Pitch length (in) | 198.43 |
| Pitch length (mm) | 5040   |
| h1 = Height (mm)  | 10     |
| Width (mm)        | 170    |
| Sleeve (Y/N)      | N      |