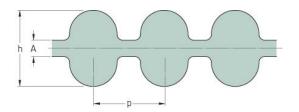

## PHG DA-1456-8M-30

| No. of teeth      | 182   |
|-------------------|-------|
| Pitch length (in) | 57.32 |
| Pitch length (mm) | 1456  |
| h = Height (mm)   | 8.2   |
| Width (mm)        | 30    |
| Sleeve (Y/N)      | N     |