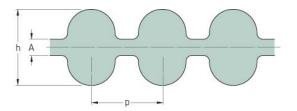

## PHG DA-1440-8M-85

| No. of teeth      | 180   |
|-------------------|-------|
| Pitch length (in) | 56.69 |
| Pitch length (mm) | 1440  |
| h = Height (mm)   | 8.2   |
| Width (mm)        | 85    |
| Sleeve (Y/N)      | N     |