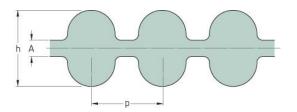

## PHG DA-1360-8M-50

| No. of teeth      | 170   |
|-------------------|-------|
| Pitch length (in) | 53.54 |
| Pitch length (mm) | 1360  |
| h = Height (mm)   | 8.2   |
| Width (mm)        | 50    |
| Sleeve (Y/N)      | N     |