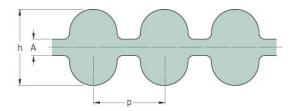

## PHG DA-1248-8M-50

| No. of teeth      | 156   |
|-------------------|-------|
| Pitch length (in) | 49.13 |
| Pitch length (mm) | 1248  |
| h = Height (mm)   | 8.2   |
| Width (mm)        | 50    |
| Sleeve (Y/N)      | N     |