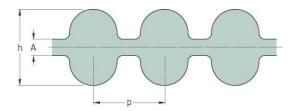

## PHG DA-1152-8M-S180

| No. of teeth      | 144   |
|-------------------|-------|
| Pitch length (in) | 45.35 |
| Pitch length (mm) | 1152  |
| h = Height (mm)   | 8.2   |
| Width (mm)        | 180   |
| Sleeve (Y/N)      | Y     |