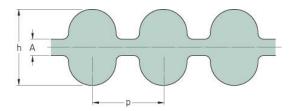

## PHG DA-1136-8M-S180

| No. of teeth      | 142   |
|-------------------|-------|
| Pitch length (in) | 44.72 |
| Pitch length (mm) | 1136  |
| h = Height (mm)   | 8.2   |
| Width (mm)        | 180   |
| Sleeve (Y/N)      | Y     |