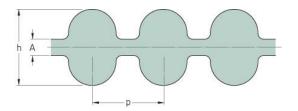

## PHG DA-1016-8M-85

| No. of teeth      | 127  |
|-------------------|------|
| Pitch length (in) | 40   |
| Pitch length (mm) | 1016 |
| h = Height (mm)   | 8.2  |
| Width (mm)        | 85   |
| Sleeve (Y/N)      | N    |