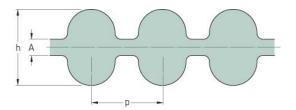

## PHG DA-1000-8M-S180

| No. of teeth      | 125   |
|-------------------|-------|
| Pitch length (in) | 39.37 |
| Pitch length (mm) | 1000  |
| h = Height (mm)   | 8.2   |
| Width (mm)        | 180   |
| Sleeve (Y/N)      | Y     |