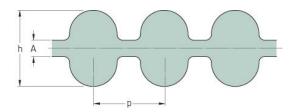

## PHG DA-960-8M-50

| No. of teeth      | 120  |
|-------------------|------|
| Pitch length (in) | 37.8 |
| Pitch length (mm) | 960  |
| h = Height (mm)   | 8.2  |
| Width (mm)        | 50   |
| Sleeve (Y/N)      | N    |