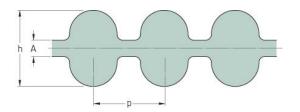

## PHG DA-816-8M-50

| No. of teeth      | 102   |
|-------------------|-------|
| Pitch length (in) | 32.13 |
| Pitch length (mm) | 816   |
| h = Height (mm)   | 8.2   |
| Width (mm)        | 50    |
| Sleeve (Y/N)      | N     |