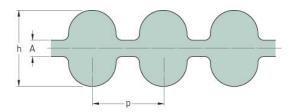

## PHG DA-800-8M-30

| No. of teeth      | 100  |
|-------------------|------|
| Pitch length (in) | 31.5 |
| Pitch length (mm) | 800  |
| h = Height (mm)   | 8.2  |
| Width (mm)        | 30   |
| Sleeve (Y/N)      | N    |