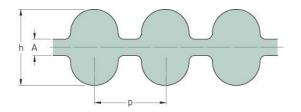

## PHG DA-728-8M-85

| No. of teeth      | 91    |
|-------------------|-------|
| Pitch length (in) | 28.66 |
| Pitch length (mm) | 728   |
| h = Height (mm)   | 8.2   |
| Width (mm)        | 85    |
| Sleeve (Y/N)      | N     |