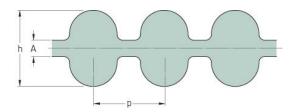

## PHG DA-720-8M-50

| No. of teeth      | 90    |
|-------------------|-------|
| Pitch length (in) | 28.35 |
| Pitch length (mm) | 720   |
| h = Height (mm)   | 8.2   |
| Width (mm)        | 50    |
| Sleeve (Y/N)      | N     |