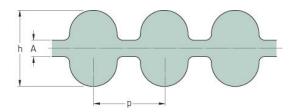

## PHG DA-712-8M-30

| No. of teeth      | 89    |
|-------------------|-------|
| Pitch length (in) | 28.03 |
| Pitch length (mm) | 712   |
| h = Height (mm)   | 8.2   |
| Width (mm)        | 30    |
| Sleeve (Y/N)      | N     |