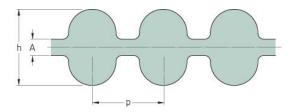

## PHG DA-680-8M-S180

| No. of teeth      | 85    |
|-------------------|-------|
| Pitch length (in) | 26.77 |
| Pitch length (mm) | 680   |
| h = Height (mm)   | 8.2   |
| Width (mm)        | 180   |
| Sleeve (Y/N)      | Y     |