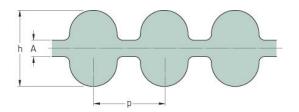

## PHG DA-632-8M-85

| No. of teeth      | 79    |
|-------------------|-------|
| Pitch length (in) | 24.88 |
| Pitch length (mm) | 632   |
| h = Height (mm)   | 8.2   |
| Width (mm)        | 85    |
| Sleeve (Y/N)      | N     |