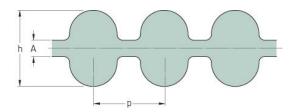

## PHG DA-560-8M-50

| No. of teeth      | 70    |
|-------------------|-------|
| Pitch length (in) | 22.05 |
| Pitch length (mm) | 560   |
| h = Height (mm)   | 8.2   |
| Width (mm)        | 50    |
| Sleeve (Y/N)      | N     |