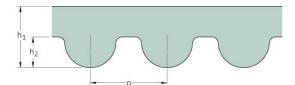

## PHG 5600-8M-30

| No. of teeth      | 700    |
|-------------------|--------|
| Pitch length (in) | 220.47 |
| Pitch length (mm) | 5600   |
| h1 = Height (mm)  | 5.6    |
| Width (mm)        | 30     |
| Sleeve (Y/N)      | N      |