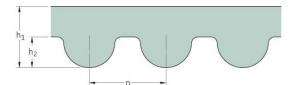

## PHG 4400-8M-30

| No. of teeth      | 550    |
|-------------------|--------|
| Pitch length (in) | 173.23 |
| Pitch length (mm) | 4400   |
| h1 = Height (mm)  | 5.6    |
| Width (mm)        | 30     |
| Sleeve (Y/N)      | N      |