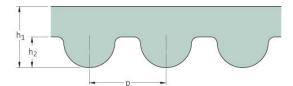

## PHG 4000-8M-85

| No. of teeth      | 500    |
|-------------------|--------|
| Pitch length (in) | 157.48 |
| Pitch length (mm) | 4000   |
| h1 = Height (mm)  | 5.6    |
| Width (mm)        | 85     |
| Sleeve (Y/N)      | N      |