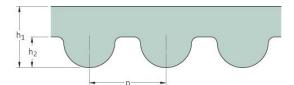

## PHG 4000-8M-50

| No. of teeth      | 500    |
|-------------------|--------|
| Pitch length (in) | 157.48 |
| Pitch length (mm) | 4000   |
| h1 = Height (mm)  | 5.6    |
| Width (mm)        | 50     |
| Sleeve (Y/N)      | N      |