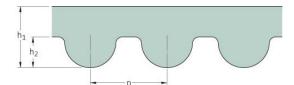

## PHG 3400-8M-85

| No. of teeth      | 425    |
|-------------------|--------|
| Pitch length (in) | 133.86 |
| Pitch length (mm) | 3400   |
| h1 = Height (mm)  | 5.6    |
| Width (mm)        | 85     |
| Sleeve (Y/N)      | N      |