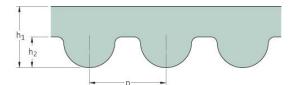

## PHG 3168-8M-30

| No. of teeth      | 396    |
|-------------------|--------|
| Pitch length (in) | 124.72 |
| Pitch length (mm) | 3168   |
| h1 = Height (mm)  | 5.6    |
| Width (mm)        | 30     |
| Sleeve (Y/N)      | N      |