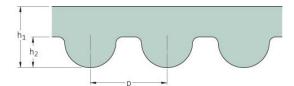

## PHG 2504-8M-85

| No. of teeth      | 313   |
|-------------------|-------|
| Pitch length (in) | 98.58 |
| Pitch length (mm) | 2504  |
| h1 = Height (mm)  | 5.6   |
| Width (mm)        | 85    |
| Sleeve (Y/N)      | N     |