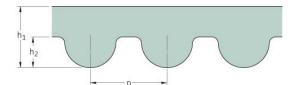

## PHG 2392-8M-50

| No. of teeth      | 299   |
|-------------------|-------|
| Pitch length (in) | 94.17 |
| Pitch length (mm) | 2392  |
| h1 = Height (mm)  | 5.6   |
| Width (mm)        | 50    |
| Sleeve (Y/N)      | N     |