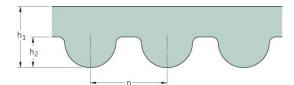

## PHG 2240-8M-85

| No. of teeth      | 280   |
|-------------------|-------|
| Pitch length (in) | 88.19 |
| Pitch length (mm) | 2240  |
| h1 = Height (mm)  | 5.6   |
| Width (mm)        | 85    |
| Sleeve (Y/N)      | N     |