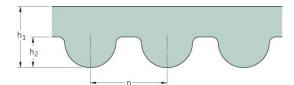

## PHG 2208-8M-85

| No. of teeth      | 276   |
|-------------------|-------|
| Pitch length (in) | 86.93 |
| Pitch length (mm) | 2208  |
| h1 = Height (mm)  | 5.6   |
| Width (mm)        | 85    |
| Sleeve (Y/N)      | N     |