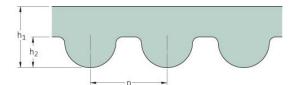

## PHG 2136-8M-85

| No. of teeth      | 267   |
|-------------------|-------|
| Pitch length (in) | 84.09 |
| Pitch length (mm) | 2136  |
| h1 = Height (mm)  | 5.6   |
| Width (mm)        | 85    |
| Sleeve (Y/N)      | N     |