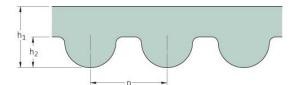

## PHG 2096-8M-50

| No. of teeth      | 262   |
|-------------------|-------|
| Pitch length (in) | 82.52 |
| Pitch length (mm) | 2096  |
| h1 = Height (mm)  | 5.6   |
| Width (mm)        | 50    |
| Sleeve (Y/N)      | N     |