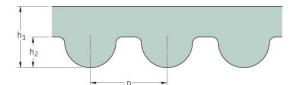

## PHG 2080-8M-85

| No. of teeth      | 260   |
|-------------------|-------|
| Pitch length (in) | 81.89 |
| Pitch length (mm) | 2080  |
| h1 = Height (mm)  | 5.6   |
| Width (mm)        | 85    |
| Sleeve (Y/N)      | N     |